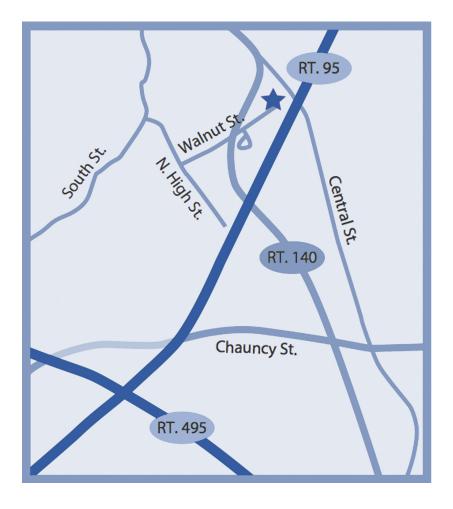

## **Directions:**

### From the North

Take Route 95 South to Exit 7B, Route 140 Foxboro. At the end of the exit, bear right onto Route 140 toward Foxboro. Take your immediate right onto Walnut Street. The Center is the last building on the left at the end of the street.

#### From the South

Take Route 95 North to Exit 7B, Route 140 north to Foxboro. At the end of the exit, bear right onto Route 140 and go underneath the I-95 overpasss. Take your immediate right onto Walnut Street. The Center is the last building on the left at the end of the street.

#### From the West

Take Route 140 South to Foxboro Center. At Foxboro Center, continue around the rotary and stay on Route 140 South. After you pass the Foxboro Plaza and Shell station on your left, take a left onto Walnut Street. The Center is the last building on the left at the end of the street. (If you go under the Route 95 overpass while on Route 140, you have gone too far.)

### From the East

Take Route 140 North toward Foxboro. At the Mansfield/Foxboro line, go underneath the I-95 overpass. Take your immediate right onto Walnut Street. The Center is the last building on the left at the end of the street.